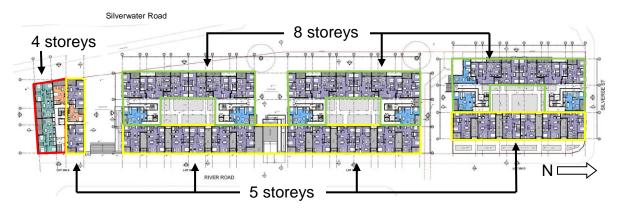

## Lot 306 - Silverwater Road Approved Development

Lot 306 contains four separate residential flat buildings ranging in height from four (4) to eight (8) storeys. The buildings are located over two separate basements, each containing two levels. Access to each basement is provided via River Road. The smaller residential flat building is located at the southern portion of the site, adjacent to the Parramatta River and contains a single rectangular building mass which ranges in height between four (4) and five (5) storeys. The remaining three (3) buildings contain central courtyards (described as a "green heart") that provide landscaping, suspended bridges for access and enable light and ventilation to each dwelling. The plan configuration of these buildings on the site and the height of the buildings across the site are indicated in the figure below.

Plan configuration of the buildings at Lot 306 indicating number of storeys

East elevation of the 4 separate buildings on Lot 306