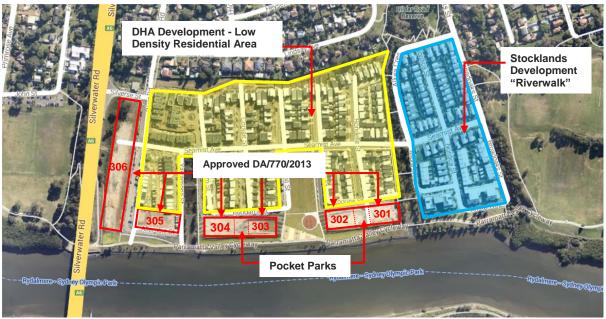

# SITE & SURROUNDS

The subject site is located on the northern side of the Parramatta River and to the east of the Silverwater Bridge, within the suburb of Ermington. The site comprises a series of 8 individual lots within the former Ermington Naval Stores site, being lots 301-306 in DP1175644 (which are known collectively as the "AE2 Ermington Superlots") and Lot 1013 and 1017 in DP 1080642 (which are known as the pocket parks).

The subject site is located at the southern and western extent of the former Naval Stores, with each lot containing a frontage to the Parramatta River. The lots are the last properties to be developed for residential purposes within the former naval stores site and are located to the west of the existing Stockland residential development site (Riverwalk) and to the south and west of the partially completed low density residential development that was delivered by Defence Housing Australia as indicated in the figure below.

It is noted that the subject Section 96 application only applies to Lot 306, which is located on the western edge of the site, adjoining Silverwater Road.

Site Location Plan
Lot 306 is on the western fringe of the site adjoining Silverwater Road