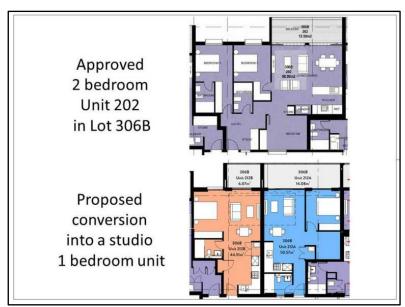

### 306B

Conversion of each of the following approved 2 bedroom units into a studio apartment and a 1 bedroom apartment: 102, 105, 202, 205, 302, 305, 402, 405, 502 and 505, Each new studio exceeds 44m<sup>2</sup> and each new 1 bedroom apartment exceeds 50m<sup>2</sup>. Additional balconies are proposed for the newly created units.

#### 306D

Conversion of each of the following approved 2 bedroom units into a studio apartment and a 1 bedroom apartment: 102, 105, 202, 205, 302, 305, 402, 405, 502 and 505. Each new studio exceeds 44m² and each new 1 bedroom apartment exceeds 50m². Additional balconies are proposed for the newly created units.

Example of proposed conversion of approved 2 bedroom unit into a studio unit and 1 bedroom unit