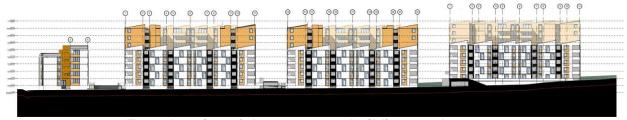

## Lot 306 - Silverwater Road Approved Development

Lot 306 contains four separate residential flat buildings ranging in height from four (4) to eight (8) storeys. The buildings are located over two separate basements, each containing two levels. Access to each basement is provided via River Road. The smaller residential flat building is located at the southern portion of the site, adjacent to the Parramatta River and contains a single rectangular building mass which ranges in height between four (4) and five (5) storeys. The remaining three (3) buildings contain central courtyards (described as a "green heart") that provide landscaping, suspended bridges for access and enable light and ventilation to each dwelling. The plan configuration of these buildings on the site and the height of the buildings across the site are indicated in the figure below.

Plan configuration of the buildings at Lot 306 indicating number of storeys

East elevation of the 4 separate buildings on Lot 306